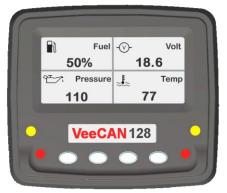

# **VEECAN 128**

Veethree is proud to introduce the VeeCAN 128 – 2.3" Graphical High Resolution LCD Dot Matrix LCD Display that acts as a reader and/or data logger for monitoring of your engines parameters. Electrically and environmentally rugged, the new VeeCAN 128 is ready to meet the challenges of providing tough, flexible instrumentation for harsh environments.

# FEATURES & BENEFITS

- 2.3" graphical high resolution Dot Matrix LCD display.
- Fully sealed to IP 66 (front) and IP 67 (back) using (1) 6-pin Deutsch connector and (1) Mini USB port.
- 4 warning lights to signify engine fault/failure.

- 4 tactile buttons for navigating through the menu interface.
- Modern contemporary design can be branded for individual customers.
- Fully sunlight readable.
- Rugged ABS casing.